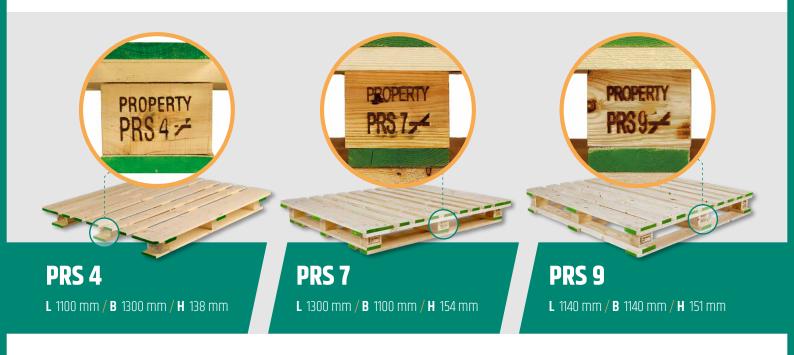

## Pallet Return System

PRS pallets are rented and remain the property of PRS. You are not permitted to destroy, re-use or sell the pallets.

Our pallets have characteristic green edges and are branded with our PRS markings. Store pallets in stacks of 18.