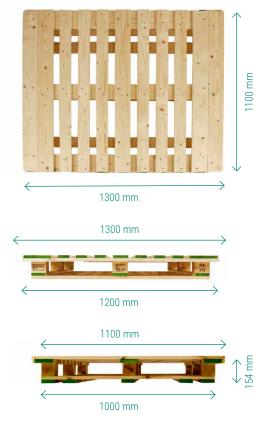

| MATERIAL                                        | HEIGHT | TOP DECK       | BOTTOM DECK       | APERTURE HEIGHT                   | APERTURE WIDTH                        |
|-------------------------------------------------|--------|----------------|-------------------|-----------------------------------|---------------------------------------|
| Controlled range of quality corniferous timber. | 154 mm | 1300 x 1100 mm | 1200 mm x 1000 mm | Short side 97 m<br>Long side 97 m | Short side 387 mm<br>Long side 450 mm |