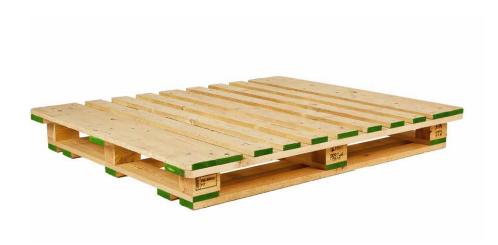

## **SPECIFICATIONS**

| CHARACTERISTICS                                                                                                                                                                                                                                                  | OWNERSHIP                                                                                                                         | USAGE                                                                |
|------------------------------------------------------------------------------------------------------------------------------------------------------------------------------------------------------------------------------------------------------------------|-----------------------------------------------------------------------------------------------------------------------------------|----------------------------------------------------------------------|
| A full wooden pallet for the chemical and polymer industry based on CP dimensions. Pallet only available as HT (heat treated ISPM15). All pallets issued by PRS Return System are inspected and where necessary repaired according to strict PRS specifications. | PRS pallets always remain property of PRS<br>Return System, part of Faber Halbertsma Group,<br>and must be returned upon request. | Used in PRS pooling system.<br>FFS bags, irregular octabins, FIBC's. |

| WEIGHT    | LOAD CAPACIT*                                               | COLOUR            | MARKINGS LONG SIDE                                                                                                                                                        | PAINT                                                                         |
|-----------|-------------------------------------------------------------|-------------------|---------------------------------------------------------------------------------------------------------------------------------------------------------------------------|-------------------------------------------------------------------------------|
| +/- 21 kg | Payload 1375 kg  * indicative, subject to customer approval | Green board ends. | <ul> <li>Left block contains HT mark. (always applicable)</li> <li>Centre block contains 'Property PRS' mark.</li> <li>Right block contains Manufacturer code.</li> </ul> | Water based paint that<br>complies with the relevant<br>European legislation. |