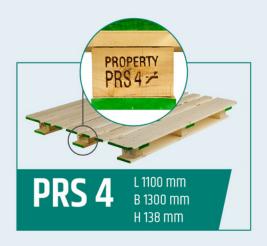

The PRS pallets are recognizable by the green edges and are branded with our PRS markings. Our pallets are rented and remain the property of PRS. You are not permitted to destroy, re-use or sell the pallets. Please make sure to store the pallets in stacks of 18.