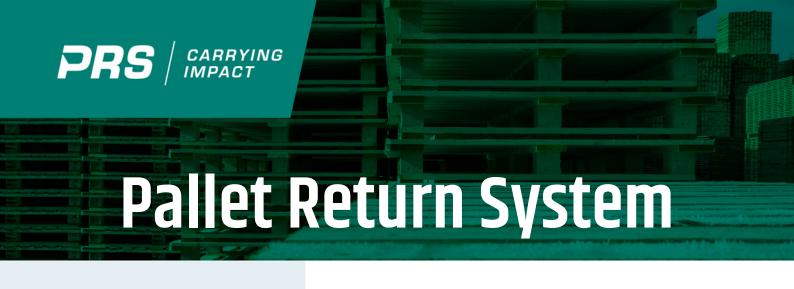

The PRS pallets are recognizable by the green edges and are branded with our PRS markings. Our pallets are rented and remain the property of PRS. You are not permitted to destroy, re-use or sell the pallets. Please make sure to store the pallets in stacks of 18.