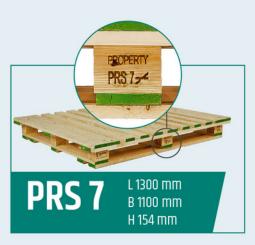

The PRS pallets are recognizable by the green edges and are branded with our PRS markings. Our pallets are rented and remain the property of PRS. You are not permitted to destroy, re-use or sell the pallets. Please make sure to store the pallets in stacks of 18.