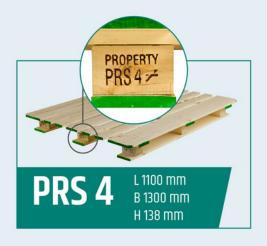

The PRS pallets are recognizable by the green edges and are branded with our PRS markings. Our pallets are rented and remain the property of PRS. You are not permitted to destroy, re-use or sell the pallets. Please make sure to store the pallets in stacks of 18.