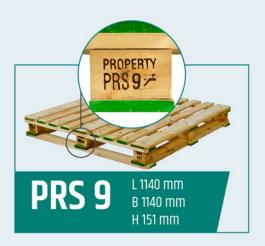

The PRS pallets are recognizable by the green edges and are branded with our PRS markings. Our pallets are rented and remain the property of PRS. You are not permitted to destroy, re-use or sell the pallets. Please make sure to store the pallets in stacks of 18.