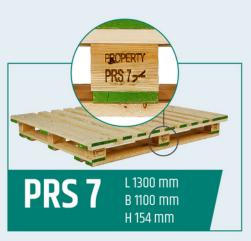

The PRS pallets are recognizable by the green edges and are branded with our PRS markings. Our pallets are rented and remain the property of PRS. You are not permitted to destroy, re-use or sell the pallets. Please make sure to store the pallets in stacks of 18.