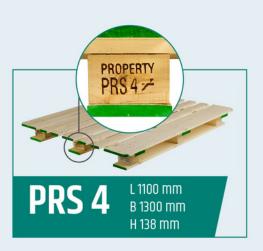

## Pallet Return System

PRS

CARRYING IMPACT

The PRS pallets are recognizable by the green edges and are branded with our PRS markings. Our pallets are rented and remain the property of PRS. You are not permitted to destroy, re-use or sell the pallets. Please make sure to store the pallets in stacks of 18.