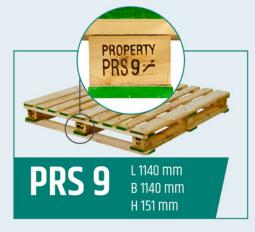

## Pallet Return System

PRS

CARRYING IMPACT

The PRS pallets are recognizable by the green edges and are branded with our PRS markings. Our pallets are rented and remain the property of PRS. You are not permitted to destroy, re-use or sell the pallets. Please make sure to store the pallets in stacks of 18.