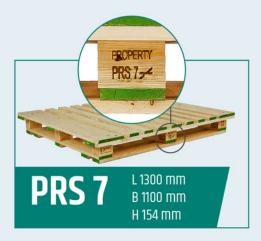

## Pallet Return System

PRS

CARRYING IMPACT

The PRS pallets are recognizable by the green edges and are branded with our PRS markings. Our pallets are rented and remain the property of PRS. You are not permitted to destroy, re-use or sell the pallets. Please make sure to store the pallets in stacks of 18.