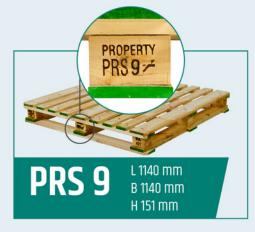

## **Pallet Return System**

PRS

CARRYING IMPACT

The PRS pallets are distinguishable by the green edges and are branded with our PRS markings. Our pallets are rented and remain the property of PRS. You are not permitted to destroy, re-use or sell the pallets. Please make sure to store the pallets in stacks of 18.