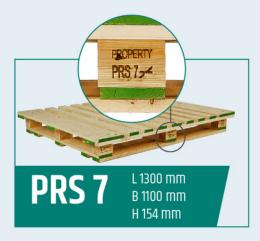

## **Pallet Return System**

PRS

CARRYING IMPACT

The PRS pallets are distinguishable by the green edges and are branded with our PRS markings. Our pallets are rented and remain the property of PRS. You are not permitted to destroy, re-use or sell the pallets. Please make sure to store the pallets in stacks of 18.