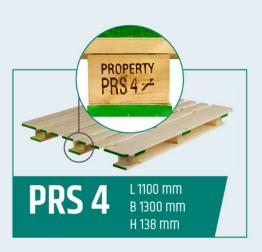

## **Pallet Return System**

PRS

CARRYING IMPACT

The PRS pallets are distinguishable by the green edges and are branded with our PRS markings. Our pallets are rented and remain the property of PRS. You are not permitted to destroy, re-use or sell the pallets. Please make sure to store the pallets in stacks of 18.