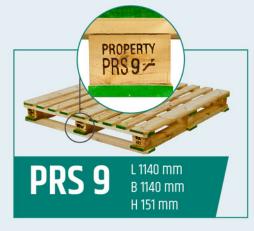

## Pallet Return System

PRS

CARRYING IMPACT

The PRS pallets are recognizable by the green edges and are branded with our PRS markings. Our pallets are rented and remain the property of PRS. You are not permitted to destroy, re-use or sell the pallets. Please make sure to store the pallets in stacks of 18.