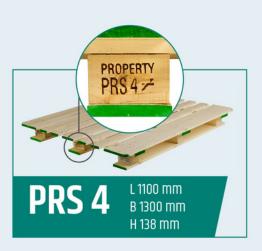

## Pallet Return System

PRS

CARRYING IMPACT

The PRS pallets are recognizable by the green edges and are branded with our PRS markings. Our pallets are rented and remain the property of PRS. You are not permitted to destroy, re-use or sell the pallets. Please make sure to store the pallets in stacks of 18.