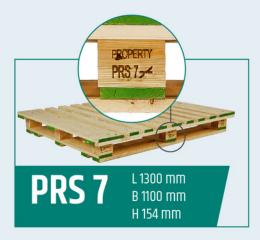

## Pallet Return System

PRS

CARRYING IMPACT

The PRS pallets are recognizable by the green edges and are branded with our PRS markings. Our pallets are rented and remain the property of PRS. You are not permitted to destroy, re-use or sell the pallets. Please make sure to store the pallets in stacks of 18.